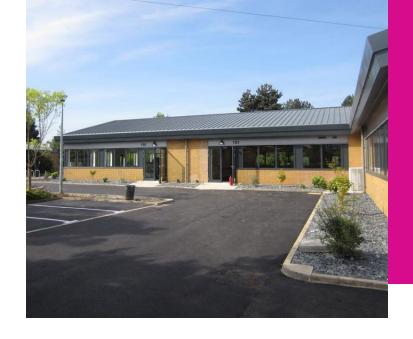

# REFURBISHMENT OF OFFICES TO CAT II LABORATORIES FOR TENANTS ON THE CAMBRIDGE SCIENCE PARK

#### **SPECIFICATION**

- Cat II Biology laboratories
- Dark Room
- Blow up tent Clean Room with recirculating fume cupboards
- Nitrogen filled Glovebox using liquid nitrogen boil off
- Office space and meeting rooms

# CONSULTANCY SERVICES PROVIDED

Working for the tenants, we provided laboratory layouts, wrote the scope of works, tendered and project managed the fit-out for Emberion's 2,500 sq.ft, Nuclera Nucleics and Nuformic's at 1,000 sq.ft. each.