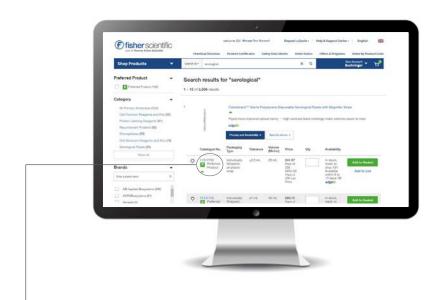

## **Preferred Products**

How to find your Hotlist items? Your Hotlist items are marked as Preferred Products with the icon

P on eu.fishersci.com

Use the Preferred Product filter along the left side of your search results to find the best discounts on the Hotlist items.

Р

To maximize the benefits of partnering with us, your contracted products are highlighted with a logo on our website when you log in.

Search functionality on preferred products allows you to search by this preferred product flag to find the best discounts on the One Nucleus Hotlist items.