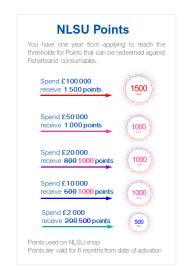

# **New Lab Start-Up Program**

Simply fill out the online form: eu.fishersci.com/go/nlsu