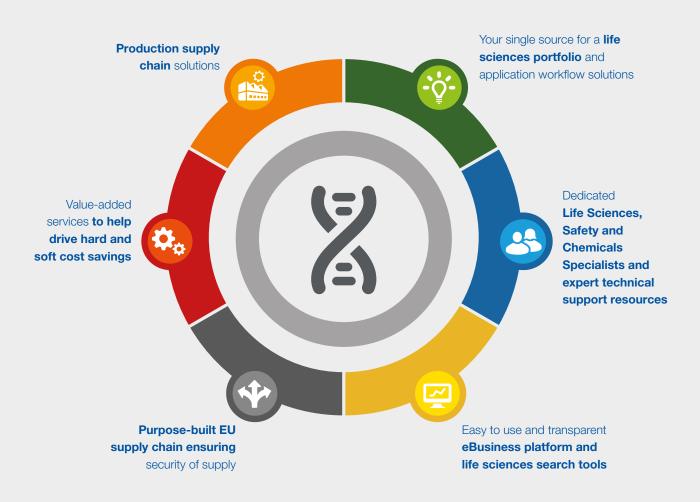

### The Fisher Scientific Channel Offers a Wide Range of Capabilities

Different tools to help optimise your supply chain and increase productivity