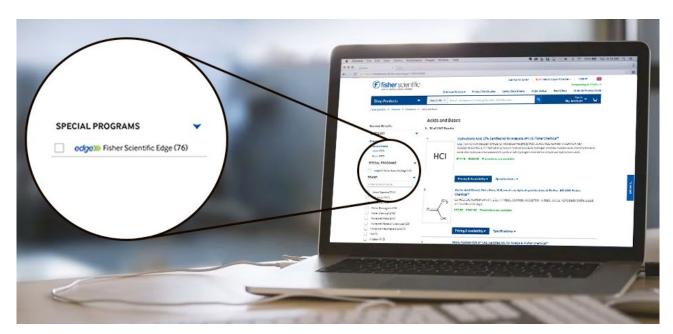

# The Edge Program edge>>>>

The Edge program ensures quick shipment of our most in-demand products. Products that are part of the program feature enhanced content and qualify for standard same-day shipping. To make shopping easy, they're all marked with the icon on **eu.fishersci.com**.

#### **Easier Selection**

 Find Edge program items instantly by using the Special Programs filter along the left side of your search results

Edge items offer the best delivery and website content on our most popular items from key supplier partners right across Europe.