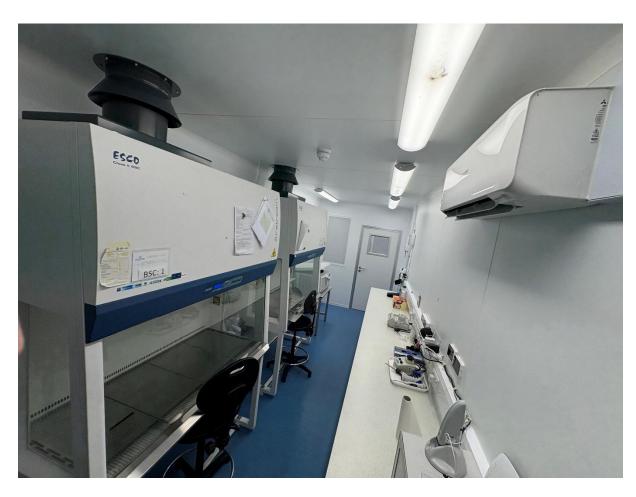

### **Key Features:**

- Comply with UK & EU Regulations: Meet all the stringent standards set by the Health and Safety Executive (HSE) and other relevant authorities for Category 3 containment. Subject to your work and own Risk assessments/HSE application.
- **Robust Biosecurity Measures**: Includes HEPA filtration, airlock systems, negative pressure controls, and enhanced safety protocols for handling hazardous materials.
- Mobile & Self-Contained: Easily transportable to different sites for relocation or temporary research needs.
- Advanced Laboratory Equipment: State-of-the-art equipment for microbiological research, including biosafety cabinets, UPS, Network connections and air pressure monitors.
- **Real-Time Monitoring**: Environmental monitoring systems to ensure optimal conditions and alerts in case of safety issues.
- Secure Access and Personnel Safety: Restricted access areas with stringent entry and exit protocols. Single code access, thumb print or RFID tag access. Engineering access also available.

## Main Laboratory Space