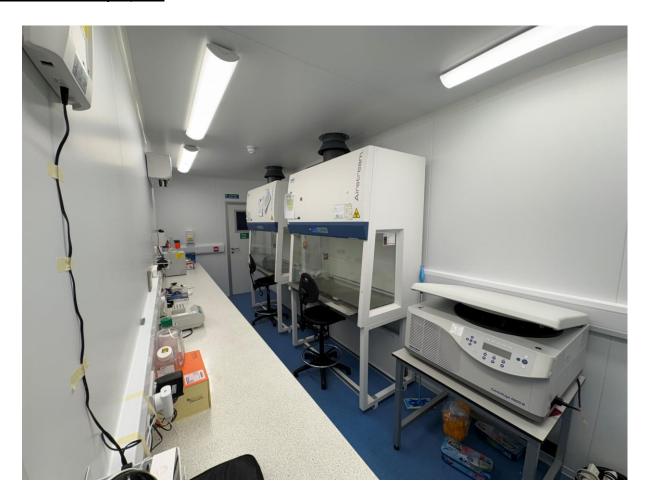

### **Key Features:**

- Comply with UK & EU Regulations: Meet all the stringent standards set by the Health and Safety Executive (HSE) and other relevant authorities for Category 3 containment. Subject to your work and own Risk assessments/HSE application.
- **Robust Biosecurity Measures**: Includes HEPA filtration, airlock systems, negative pressure controls, and enhanced safety protocols for handling hazardous materials.
- Mobile & Self-Contained: Easily transportable to different sites for relocation or temporary research needs.
- Advanced Laboratory Equipment: State-of-the-art equipment for microbiological research, including biosafety cabinets, UPS, Network connections and air pressure monitors.
- **Real-Time Monitoring**: Environmental monitoring systems to ensure optimal conditions and alerts in case of safety issues.
- Secure Access and Personnel Safety: Restricted access areas with stringent entry and exit protocols. Single code access, thumb print or RFID tag access. Engineering access also available.

## Main Laboratory Space