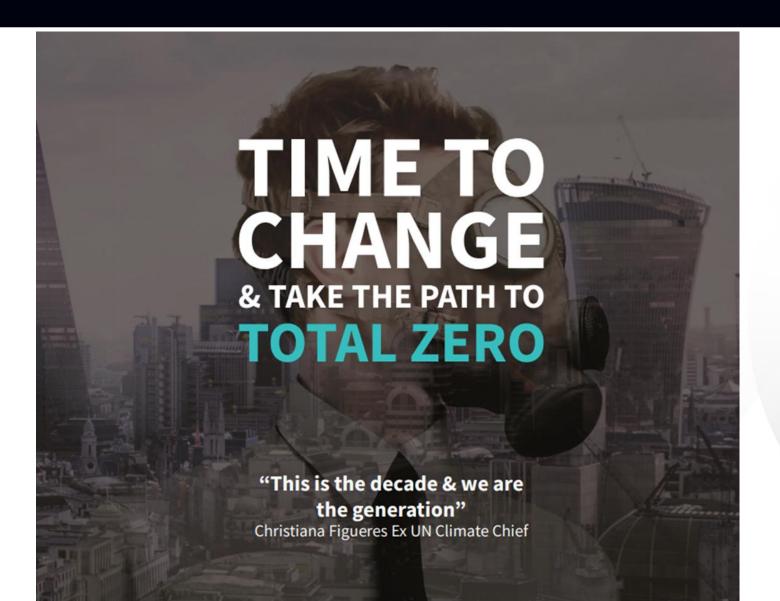

## **Our Commitment**

| • Q3 2021 | 6 Vauxhall Vivaro EV's & 12 Mercedes E Sprinters added to fleet |
|-----------|-----------------------------------------------------------------|
|           | Monthly monitoring of emissions starts                          |
| • Q1 2022 | Start recording Employee Commuting                              |
| • Q1 2022 | All sites moved to renewable energy                             |
| • Q4 2022 | Start Monitoring Supplier Emissions                             |
|           | Delivery of 150 EV's – full electrification of fleet            |
| • Q1 2023 | Begin Installation of LED lighting & Solar Panels               |
| • Q4 2023 | 6 Tesla 40' Trucks for ITB/Electrification of Company Cars/Sta  |